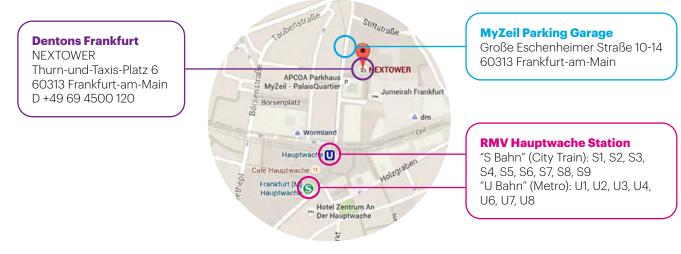

## **Directions** Welcome to Dentons in Frankfurt

Planning to visit us? Then it would be our pleasure to welcome you to the NEXTOWER in downtown Frankfurt. Our offices are centrally located and can be easily accessed by car or by public transport. We look forward to seeing you soon at Dentons

## **By car**

If you plan on arriving by car, please use the parking garage at the adjacent MyZeil shopping center directly next to the NEXTOWER building where our offices are located.

Use the exit from the parking garage that leads directly from the parking deck into the NEXTOWER and which is situated directly opposite the entry gate for vehicles at Level 3. Alternatively, you can also exit the parking garage via the MyZeil shopping center and proceed to the NEXTOWER above ground via the Thurn und Taxis Platz exit.

## **By public transport**

The Hauptwache station is just a three minute walk from the NEXTOWER where our offices are located.

All S Bahn city trains in Frankfurt stop at Hauptwache station. Therefore, there are plenty of fast and easy c onnections from Frankfurt Airport (approximately 15 minutes) and from Frankfurt Central train station (Hauptbahnhof; approximately 3 minutes).